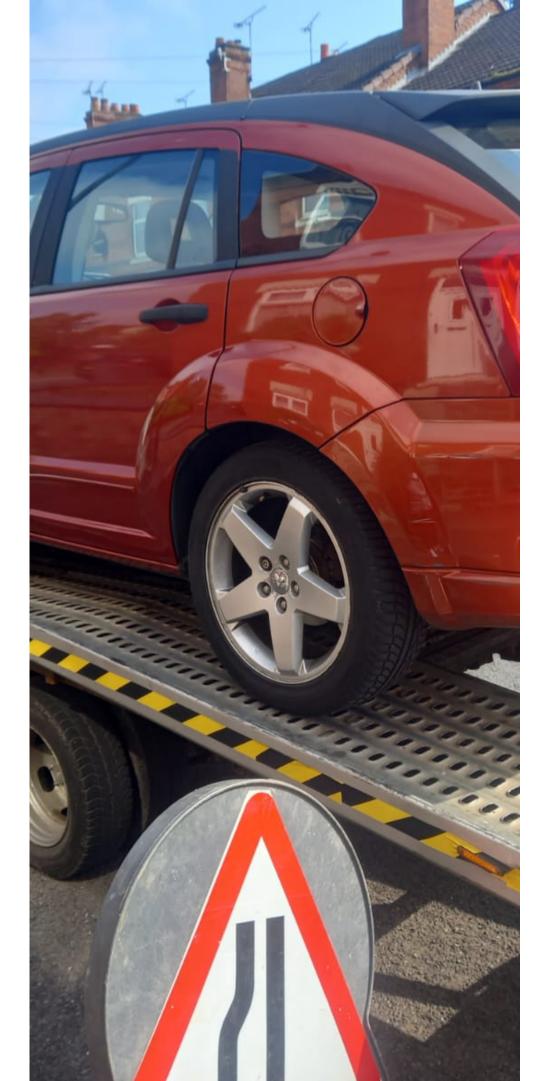

### **BREAKDOWN RECOVERY SERVICE**

**VK Recovery Breakdown is a reliable 24-hour car breakdown recovery** service that serves Coventry and its surrounding area. All this while we at **VK Recovery Breakdown have** provided car breakdown& recovery services. We are experts at recovering all kinds of 2 wheelers and 4 wheelers. We recover the vehicles with utmost care to ensure peace of mind for our clients.

#### GET THE FASTEST CAR RECOVERY IN COVENTRY

At <u>VK Recovery</u>, we understand just how stressful it can be when your car breaks down. That's why we strive to make our car towing service as stress-free as possible. We provide a reliable and efficient service that you can trust. We also offer a variety of payment options to make it easier for you to pay for our services. If you need a reliable and safe car towing service, then look no further than VK Recovery. We provide the most reliable and efficient breakdown recovery service available, so you can trust us with your vehicle. Contact us today to find out more about our services.