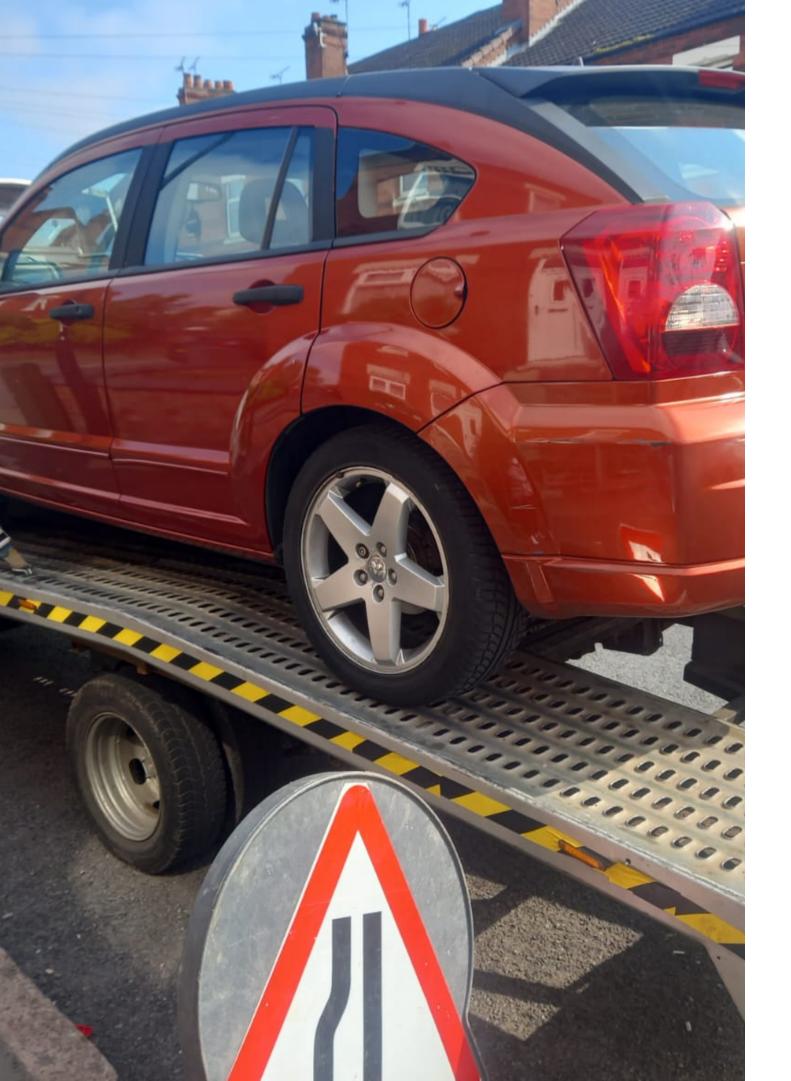

### **BREAKDOWN RECOVERY SERVICE**

**VK Recovery Breakdown is a reliable 24-hour car breakdown recovery** service that serves Coventry and its surrounding area. All this while we at **VK Recovery Breakdown have** provided car breakdown& recovery services. We are experts at recovering all kinds of 2 wheelers and 4 wheelers. We recover the vehicles with utmost care to ensure peace of mind for our clients.

#### GET THE FASTEST CAR RECOVERY IN COVENTRY

At <u>VK Recovery</u>, we understand just how stressful it can be when your car breaks down. That's why we strive to make our car towing service as stress-free as possible. We provide a reliable and efficient service that you can trust. We also offer a variety of payment options to make it easier for you to pay for our services. If you need a reliable and safe car towing service, then look no further than VK Recovery. We provide the most reliable and efficient breakdown recovery service available, so you can trust us with your vehicle. Contact us today to find out more about our services.