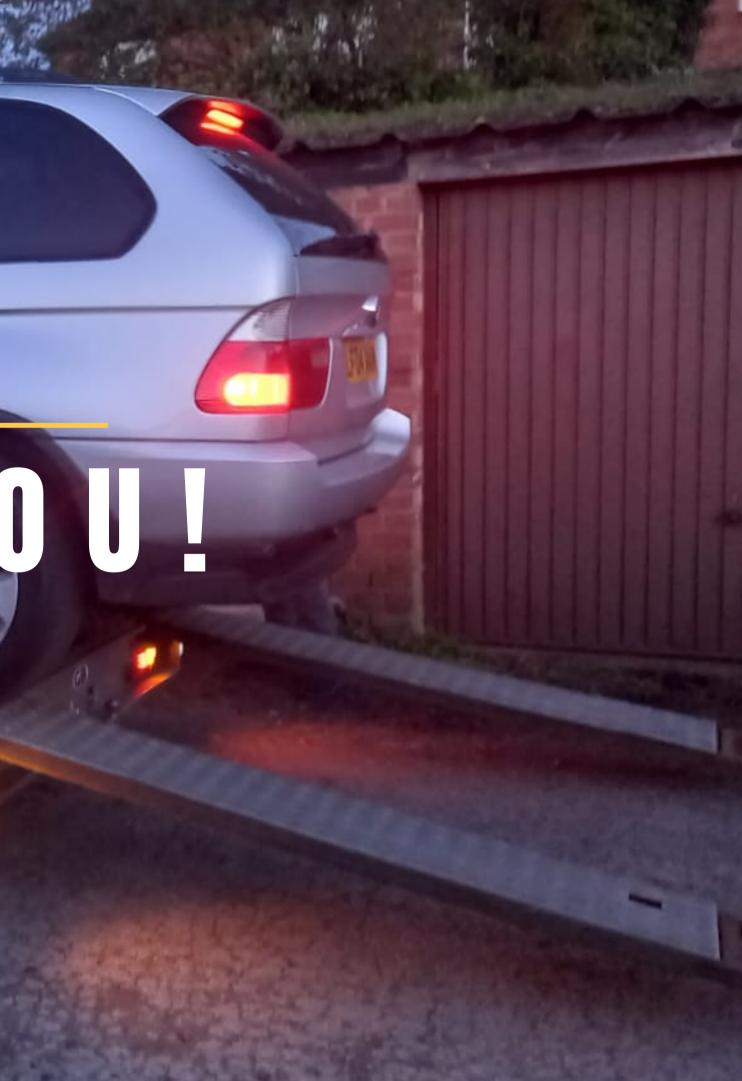

at don't require a complete boom truck, and integrated trucks feature controls inside the vehicle, making it easy to pick up a car fast without getting out of the truck. Because the arms are so deeply anchored into the truck's body, these pickups may be either medium- or heavy-duty in size without sacrificing stability or power. So, the next time you are stranded with your vehicle, you know which tow truck to choose! For more details call the best car towing service in Coventry and discuss your requirements!





### **CONTACT US FOR FURTHER INFORMATION**





Flat 91, Alpha house, Coventry, CV2 4PL





https://www.vkrecoverybreakdown.co.uk/

vkinsly@yahoo.com



#### **SOCIAL MEDIA**







https://www.facebook.com/vkrecovery

https://www.instagram.com/vkrecovery/

#### 

## THANK YOUL