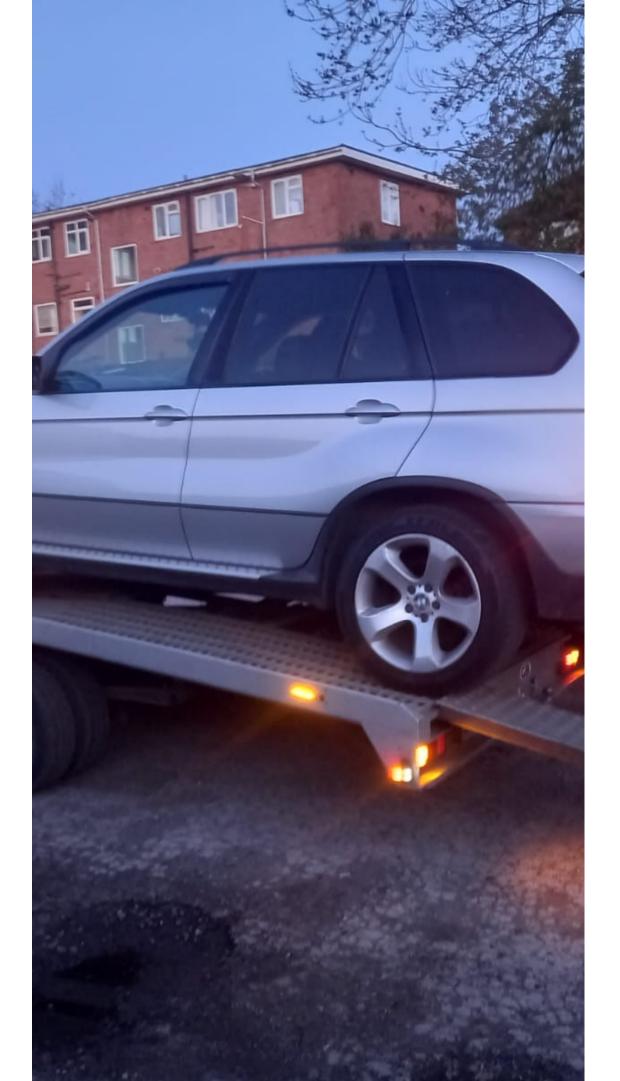

### **BREAKDOWN RECOVERY SERVICE**

**VK Recovery Breakdown is a reliable 24-hour car breakdown recovery** service that serves Coventry and its surrounding area. All this while we at **VK Recovery Breakdown have** provided car breakdown& recovery services. We are experts at recovering all kinds of 2 wheelers and 4 wheelers. We recover the vehicles with utmost care to ensure peace of mind for our clients.

#### GET THE FASTEST CAR RECOVERY IN COVENTRY

At <u>VK Recovery</u>, we understand just how stressful it can be when your car breaks down. That's why we strive to make our car towing service as stress-free as possible. We provide a reliable and efficient service that you can trust. We also offer a variety of payment options to make it easier for you to pay for our services. If you need a reliable and safe car towing service, then look no further than VK Recovery. We provide the most reliable and efficient breakdown recovery service available, so you can trust us with your vehicle. Contact us today to find out more about our services.