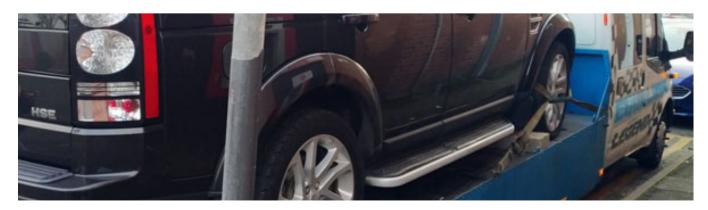

### **BREAKDOWN RECOVERY SERVICE**

**VK Recovery Breakdown is a reliable 24-hour car breakdown recovery** service that serves Coventry and its surrounding area. All this while we at **VK Recovery Breakdown have** provided car breakdown& recovery services. We are experts at recovering all kinds of 2 wheelers and 4 wheelers. We recover the vehicles with utmost care to ensure peace of mind for our clients.

#### GET THE FASTEST CAR RECOVERY IN COVENTRY

At <u>VK Recovery</u>, we understand just how stressful it can be when your car breaks down. That's why we strive to make our car towing service as stress-free as possible. We provide a reliable and efficient service that you can trust. We also offer a variety of payment options to make it easier for you to pay for our services. If you need a reliable and safe car towing service, then look no further than VK Recovery. We provide the most reliable and efficient breakdown recovery service available, so you can trust us with your vehicle. Contact us today to find out more about our services.