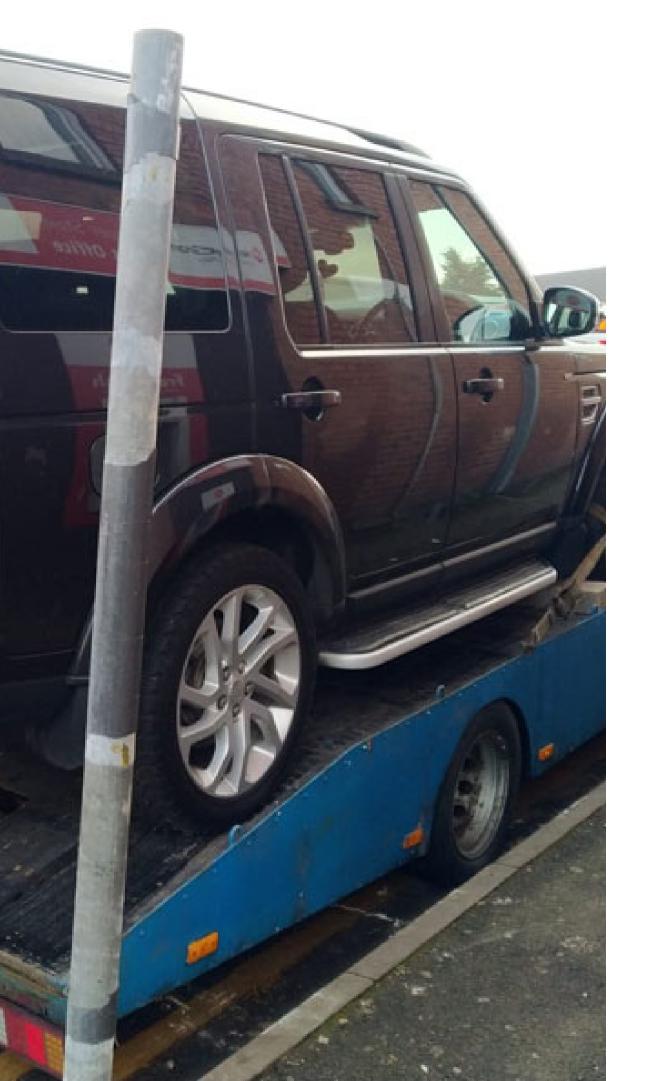

#### KNOW THE DIFFERENT TYPES of tow trucks available

A tow truck helps you rescue your vehicle in the event of some unwanted circumstances. The <u>car towing service in Coventry</u> will tell you about the different options available to tow your car! Here are 5 different types of tow trucks that you need to know about. An integrated tow truck combines two separate components into a single machine; the most typical combination is a boom and a wheel lift. These are helpful for jobs that don't require a complete boom truck, and integrated trucks feature controls inside the vehicle, making it easy to pick up a car fast without getting out of the truck. Because the arms are so deeply anchored into the truck's body, these pickups may be either medium- or heavy-duty in size without sacrificing stability or power. So, the next time you are stranded with your vehicle, you know which tow truck to choose! For more details call the best car towing service in Coventry and discuss your requirements!