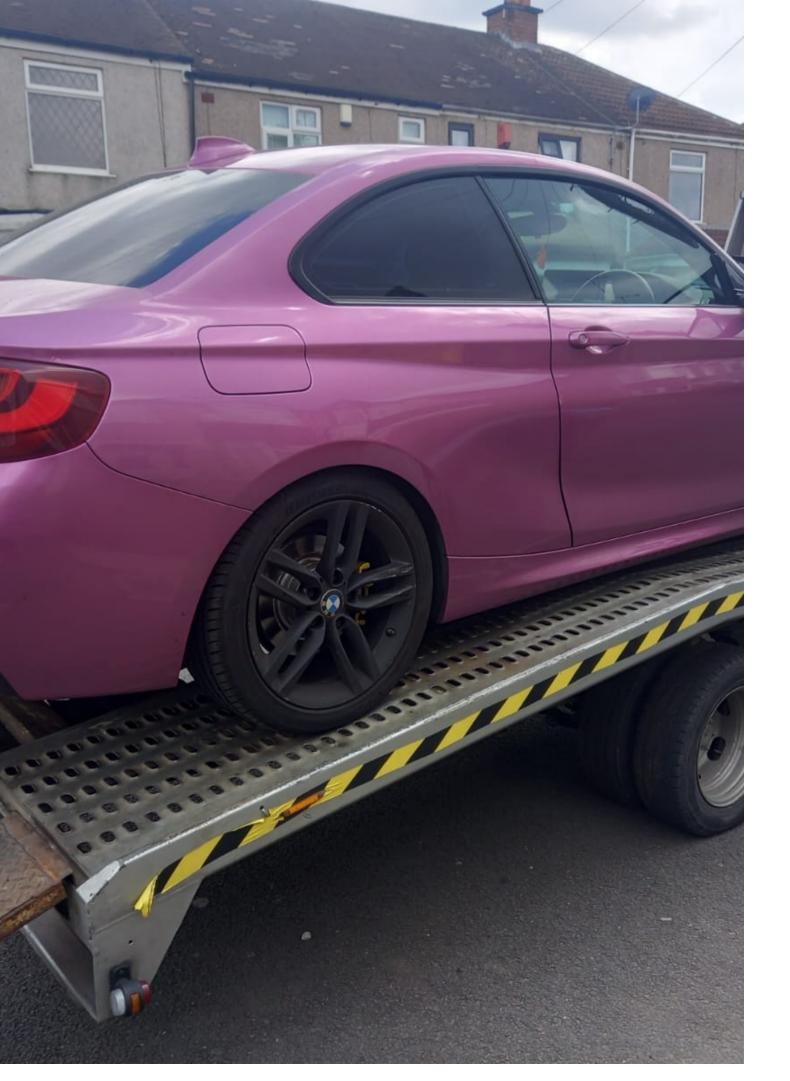

### **BREAKDOWN RECOVERY SERVICE**

**VK Recovery Breakdown is a reliable 24-hour car breakdown recovery** service that serves Coventry and its surrounding area. All this while we at **VK Recovery Breakdown have** provided car breakdown& recovery services. We are experts at recovering all kinds of 2 wheelers and 4 wheelers. We recover the vehicles with utmost care to ensure peace of mind for our clients.

#### GET THE FASTEST CAR RECOVERY IN COVENTRY

At <u>VK Recovery</u>, we understand just how stressful it can be when your car breaks down. That's why we strive to make our car towing service as stress-free as possible. We provide a reliable and efficient service that you can trust. We also offer a variety of payment options to make it easier for you to pay for our services. If you need a reliable and safe car towing service, then look no further than VK Recovery. We provide the most reliable and efficient breakdown recovery service available, so you can trust us with your vehicle. Contact us today to find out more about our services.