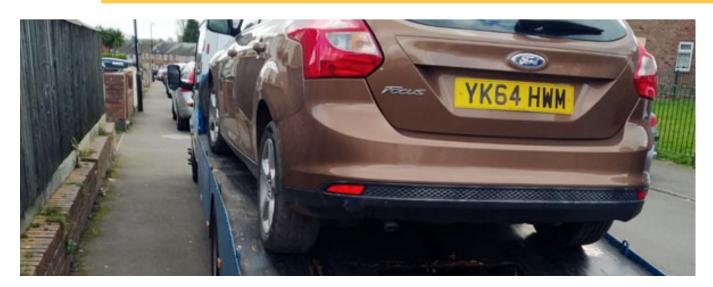

### **BREAKDOWN RECOVERY SERVICE**

**VK Recovery Breakdown is a reliable 24-hour car breakdown recovery** service that serves Coventry and its surrounding area. All this while we at **VK Recovery Breakdown have** provided car breakdown& recovery services. We are experts at recovering all kinds of 2 wheelers and 4 wheelers. We recover the vehicles with utmost care to ensure peace of mind for our clients.

#### GET THE FASTEST CAR RECOVERY IN COVENTRY

At <u>VK Recovery</u>, we understand just how stressful it can be when your car breaks down. That's why we strive to make our car towing service as stress-free as possible. We provide a reliable and efficient service that you can trust. We also offer a variety of payment options to make it easier for you to pay for our services. If you need a reliable and safe car towing service, then look no further than VK Recovery. We provide the most reliable and efficient breakdown recovery service available, so you can trust us with your vehicle. Contact us today to find out more about our services.