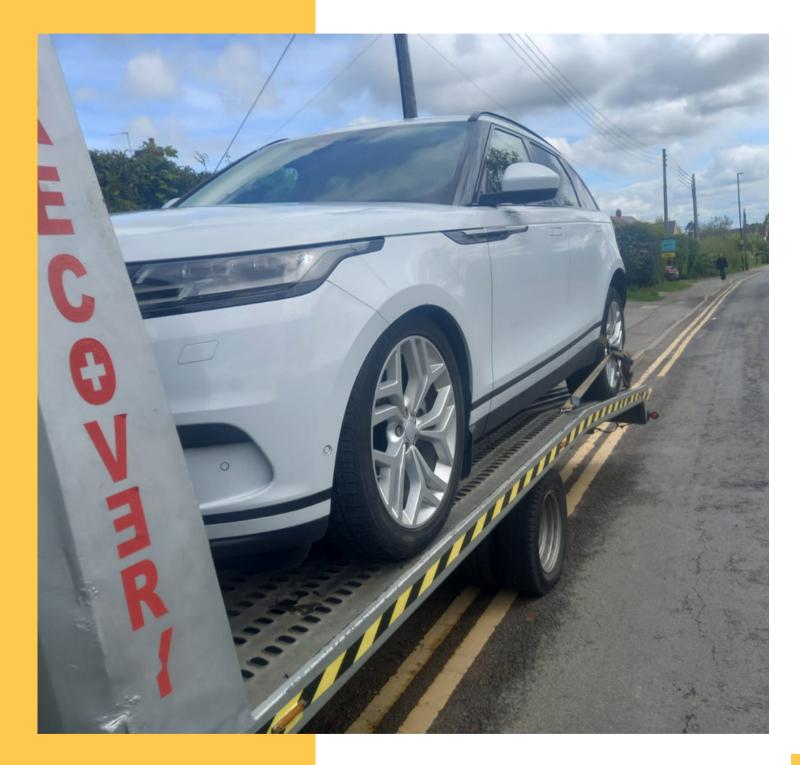

### **BREAKDOWN RECOVERY SERVICE**

**VK Recovery Breakdown is a reliable 24-hour car breakdown recovery** service that serves Coventry and its surrounding area. All this while we at **VK Recovery Breakdown have** provided car breakdown& recovery services. We are experts at recovering all kinds of 2 wheelers and 4 wheelers. We recover the vehicles with utmost care to ensure peace of mind for our clients.

#### GET THE FASTEST CAR RECOVERY IN COVENTRY

At <u>VK Recovery</u>, we understand just how stressful it can be when your car breaks down. That's why we strive to make our car towing service as stress-free as possible. We provide a reliable and efficient service that you can trust. We also offer a variety of payment options to make it easier for you to pay for our services. If you need a reliable and safe car towing service, then look no further than VK Recovery. We provide the most reliable and efficient breakdown recovery service available, so you can trust us with your vehicle. Contact us today to find out more about our services.