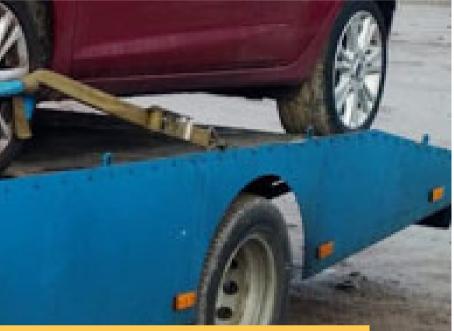

#### KNOW THE DIFFERENT TYPES of tow trucks available

A tow truck helps you rescue your vehicle in the event of some unwanted circumstances. The <u>car towing service in Coventry</u> will tell you about the different options available to tow your car! Here are 5 different types of tow trucks that you need to know about. An integrated tow truck combines two separate components into a single machine; the most typical combination is a boom and a wheel lift. These are helpful for jobs that don't require a complete boom truck, and integrated trucks feature controls inside the vehicle, making it easy to pick up a car fast without getting out of the truck. Because the arms are so deeply anchored into the truck's body, these pickups may be either medium- or heavy-duty in size without sacrificing stability or power. So, the next time you are stranded with your vehicle, you know which tow truck to choose! For more details call the best car towing service in Coventry and discuss your requirements!