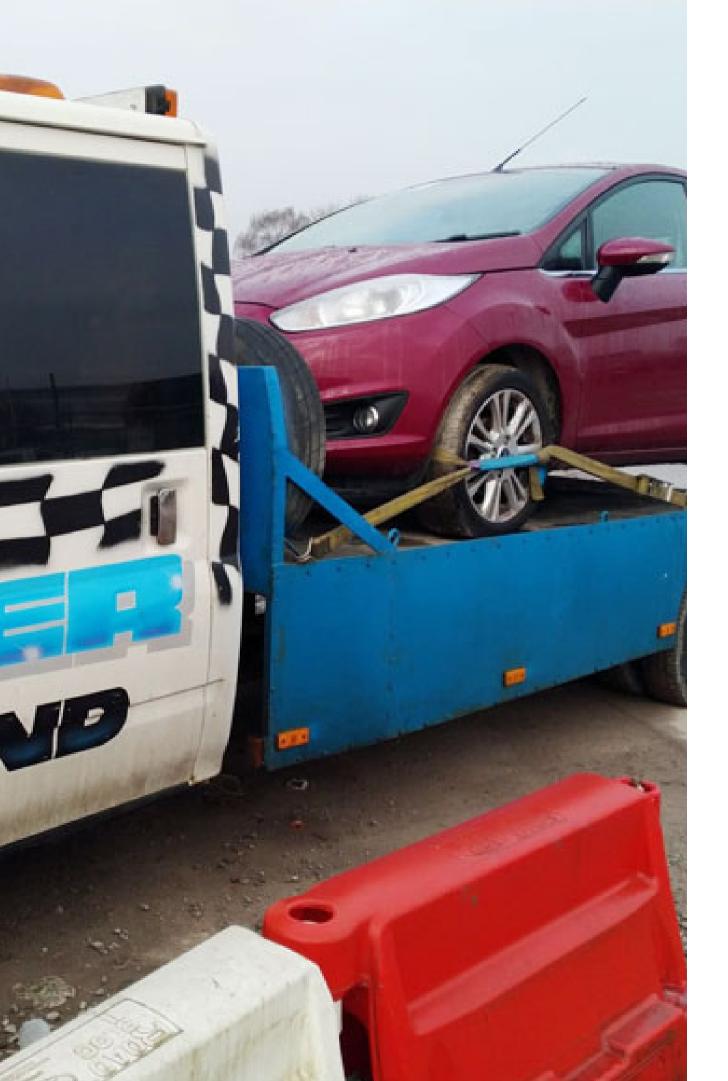

### **BREAKDOWN RECOVERY SERVICE**

**VK Recovery Breakdown is a reliable 24-hour car breakdown recovery** service that serves Coventry and its surrounding area. All this while we at **VK Recovery Breakdown have** provided car breakdown& recovery services. We are experts at recovering all kinds of 2 wheelers and 4 wheelers. We recover the vehicles with utmost care to ensure peace of mind for our clients.

#### GET THE FASTEST CAR RECOVERY IN COVENTRY

At <u>VK Recovery</u>, we understand just how stressful it can be when your car breaks down. That's why we strive to make our car towing service as stress-free as possible. We provide a reliable and efficient service that you can trust. We also offer a variety of payment options to make it easier for you to pay for our services. If you need a reliable and safe car towing service, then look no further than VK Recovery. We provide the most reliable and efficient breakdown recovery service available, so you can trust us with your vehicle. Contact us today to find out more about our services.